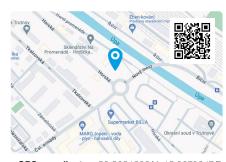

## Trutnov

28 684

Unique visitors / month

107 536

The number of visits / month

Location: Roundahout

Kralovehradecky Region

Address: Horní promenáda 151, Trutnov Placement: Outdoor on the building shell

## **Description of Location:**

The LED screen is located on the building shell of Trutnov Apartments, at the Horská roundabout, opposite the bus station or Billa Supermarket. It is a move to the Lower Old Town, the Horská street is a pedestrian zone to Trutnov Square. In the vicinity of all civic amenities.