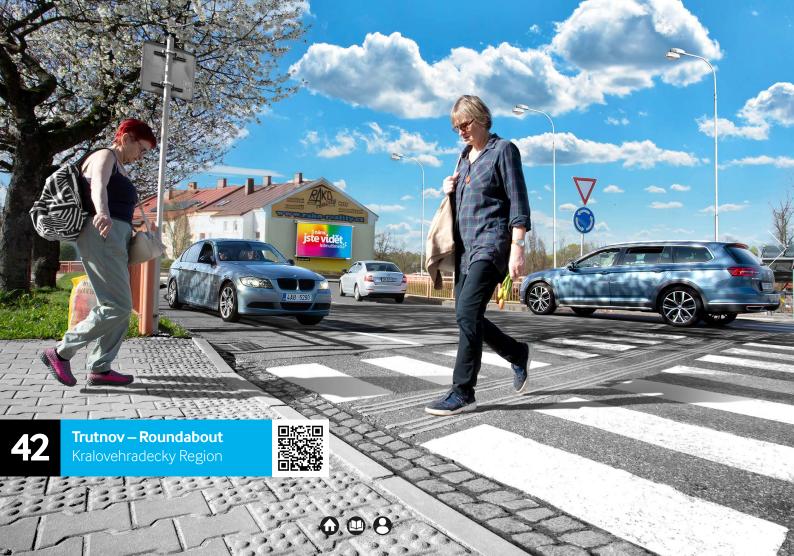

## Trutnov

28 684

Unique visitors / month

107 536

The number of visits / month

Location: Roundahout

Kralovehradecky Region

Address: Horní promenáda 151, Trutnov Placement: Outdoor on the building shell

## **Description of Location:**

The LED screen is located on the building shell of Trutnov Apartments, at the Horská roundabout, opposite the bus station or Billa Supermarket. It is a move to the Lower Old Town, the Horská street is a pedestrian zone to Trutnov Square. In the vicinity of all civic amenities.