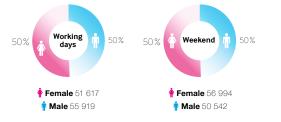

Weekly viewership 6:00 a.m. - 10:00 p.m.



## Trutnov

28 684

Unique visitors / month

107 536

The number of visits / month

Location: Roundahout

Kralovehradecky Region

Address: Horní promenáda 151, Trutnov Placement: Outdoor on the building shell

**Dimensions:**  $18 \,\mathrm{m}^2 - 600 \times 300 \,\mathrm{cm}$ Ratio:  $16:9 - 280 \times 144 px$ 

**Operation time:** 6:00 a.m. – 10:00 p.m. (16 hours)



Birth certificate





## Screen's potential:

**5 000** Pedestrians (people a day) 19 742 A Motorists (people a day) 24 785 ( Daily Traffic Count

Locations: business district / residential area Positions: passage, direction downtown



## **Description of Location:**

The LED screen is located on the building shell of Trutnov Apartments, at the Horská roundabout, opposite the bus station or Billa Supermarket. It is a move to the Lower Old Town, the Horská street is a pedestrian zone to Trutnov Square. In the vicinity of all civic amenities.

## Coverage:

Roadway: street / intersection / parking lot / access to the ice rink

Surroundings: shops / restaurants / public transport stop / cultural facilities

Visibility: over 150 m