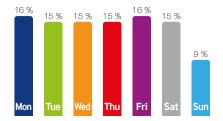

Weekly viewership 6:00 a.m. - 10:00 p.m.



## Trutnov

28 684

Unique visitors / month

107 536

The number of visits / month

Location: Roundahout

Kralovehradecky Region

Address: Horní promenáda 151, Trutnov Placement: Outdoor on the building shell

**Dimensions:**  $18 \,\mathrm{m}^2 - 600 \times 300 \,\mathrm{cm}$ Ratio:  $16:9 - 280 \times 144 px$ 

**Operation time:** 6:00 a.m. – 10:00 p.m. (16 hours)



Birth certificate





## Screen's potential:

**5 000** Pedestrians (people a day) 19 742 A Motorists (people a day) 24 785 ( Daily Traffic Count

Locations: business district / residential area Positions: passage, direction downtown



## **Description of Location:**

The LED screen is located on the building shell of Trutnov Apartments, at the Horská roundabout, opposite the b