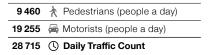

Weekly viewership 6:00 a.m. - 10:00 p.m.

Location: Municipal ice stadium

Address: Sadová 4646/2, Jablonec nad Nisou

Placement: Outdoors, on the building shell

**Dimensions:**  $6.14 \,\mathrm{m}^2 - 320 \times 192 \,\mathrm{cm}$ Ratio:  $16:9 - 1280 \times 720 px$ 

## Coverage:

Roadway: street / intersection / parking lot / access to the ice rink

Surroundings: shops / restaurants / public transport stop / cultural facilities

Visibility: over 200 m