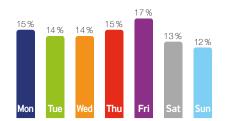

Weekly viewership 6:00 a.m. - 10:00 p.m.

Location: Municipal ice stadium

Address: Sadová 4646/2, Jablonec nad Nisou

Placement: Outdoors, on the building shell

**Dimensions:**  $6.14 \,\mathrm{m}^2 - 320 \times 192 \,\mathrm{cm}$ Ratio:  $16:9 - 1280 \times 720 px$ 