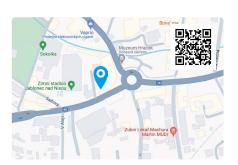

Weekly viewership 6:00 a.m. - 10:00 p.m.

Location: Municipal ice stadium

Address: Sadová 4646/2, Jablonec nad Nisou

Placement: Outdoors, on the building shell

**Dimensions:**  $6.14 \,\mathrm{m}^2 - 320 \times 192 \,\mathrm{cm}$ Ratio:  $16:9 - 1280 \times 720 px$ 

## **Description of Location:**

The LED screen is located on the shell of the Municipal Ice Arena, at the main road through Jablonec - Pražská road, opposite the exit from V Aleji street. There are public transport stops, residential buildings and office premises nearby.