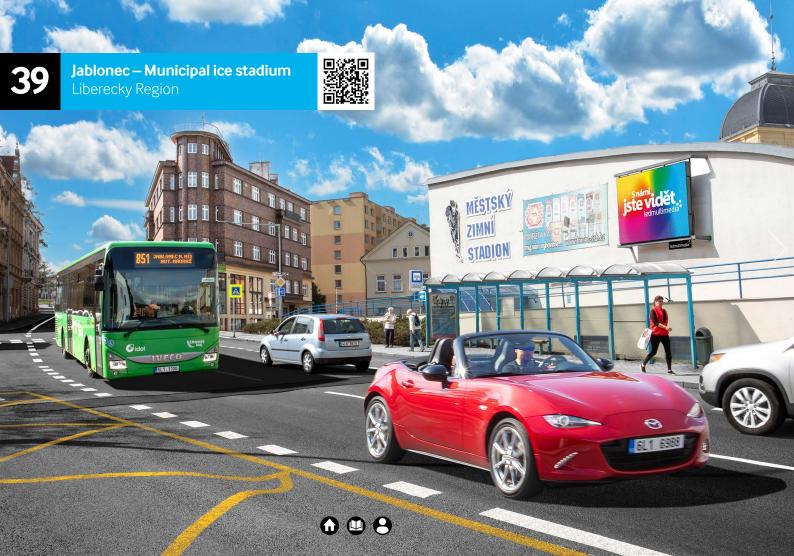

## **Description of Location:**

The LED screen is located on the shell of the Municipal Ice Arena, at the main road through Jablonec - Pražská road, opposite the exit from V Aleji street. There are public transport stops, residential buildings and office premises nearby.

## Coverage:

Roadway: street / intersection / parking lot / access to the ice rink

Surroundings: shops / restaurants / public transport stop / cultural facilities

Visibility: over 200 m